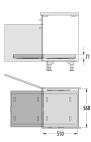

## **SKETCHES**

## **SPECIFICATIONS**

| Color plastic parts             | white           |
|---------------------------------|-----------------|
| Color metal parts               | white           |
| Product dimensions (WxDxH) (mm) | 568 × 510 × 68  |
| Side-wall thickness (mm)        | 16              |
| Weight (kg)                     | 6,7             |
| Packing dimensions (WxDxH) (mm) | 550 x 535 x 195 |
| Load capacity (approx.)         | 40 kg           |