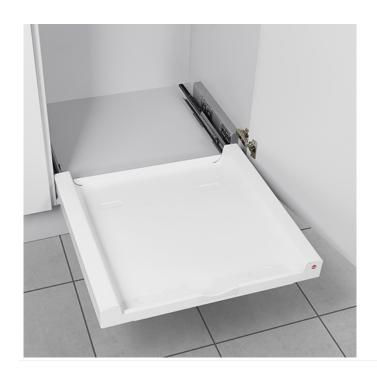

## ORGANIZER MODULE

Universal Pullout

3271351

GTIN: 4007126327314

Metal pullout. For bottle craters, as a vacuum cleaner garage, and for everything big. Load bearing capacity 40 kg.

## DESCRIPTION

- The universal pullout (sheet steel) can be pulled out by synchronized covered overtravel slides and is ideally suited for bottle craters, vacuum cleaners, and other larger items
- By the direct mounting of the rails on the sidewall of the cabinet, the universal pullout is highly resilient